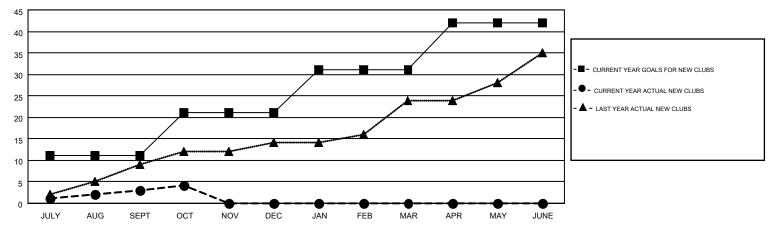

## Multiple District 2

Results as of: 10/31/2014

**LOCATION: TEXAS** 

| GMT: HAL GR   | RIFFIN           |                   |                  |                  | _                     |                    |                                        |                    | GMT CA 1         |  |
|---------------|------------------|-------------------|------------------|------------------|-----------------------|--------------------|----------------------------------------|--------------------|------------------|--|
|               |                  | Clubs             |                  |                  | Members               |                    |                                        |                    |                  |  |
|               | RESU             | LTS FOR 2014-2015 |                  |                  | RESULTS FOR 2014-2015 |                    |                                        |                    |                  |  |
| QUARTER       | NEW CLUB<br>GOAL | NEW CLUBS         | DROPPED<br>CLUBS | NET<br>GAIN/LOSS | QUARTER               | NEW MEMBER<br>GOAL | CHARTER AND<br>NEW<br>MEMBERS<br>ADDED | DROPPED<br>MEMBERS | NET<br>GAIN/LOSS |  |
| JULY/AUG/SEPT | 11               | 3                 | 9                | -6               | JULY/AUG/SEPT         | 339                | 932                                    | 1,389              | -457             |  |
| OCT/NOV/DEC   | 10               | 1                 | 0                | 1                | OCT/NOV/DEC           | 408                | 478                                    | 354                | 124              |  |
| JAN/FEB/MAR   | 10               | 0                 | 0                | 0                | JAN/FEB/MAR           | 377                | 0                                      | 0                  | 0                |  |
| APR/MAY/JUNE  | 11               | 0                 | 0                | 0                | APR/MAY/JUNE          | 368                | 0                                      | 0                  | 0                |  |

## GOALS AND ACTUAL NEW CLUBS CUMULATIVE

| DROPPED CLUBS: 9 |       | 407 CLUBS OF 910 ADDED 1 OR MORE | GENDER DISTRIBUTION   |                 |                |  |
|------------------|-------|----------------------------------|-----------------------|-----------------|----------------|--|
|                  |       | NEW MEMBERS                      | MALE                  | 17,748 (67.88%) |                |  |
| DROPPED MEMBERS  |       |                                  | FEMALE                | 8,398 (32.12%)  |                |  |
| DECEASED         | 118   | CLICK HERE FOR HEALTH            |                       |                 | 2 002          |  |
| CLUB CANCELLED   | 35    | ASSESSMENT DATA                  | FAMILY UNIT MEMBERS   |                 | 3,903<br>1,911 |  |
| OTHER            | 1,590 |                                  | HEAD OF HOUSEHOLD     |                 |                |  |
| TOTAL            | 1,743 |                                  | NON-HEAD OF HOUSEHOLD |                 |                |  |