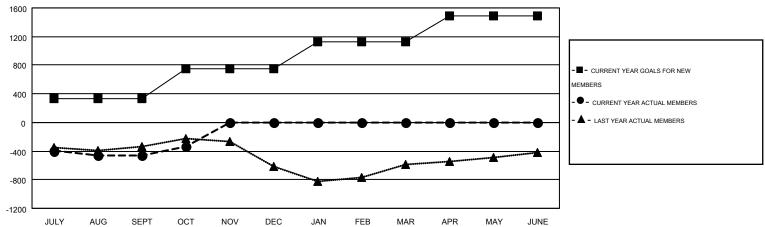

## Multiple District 2

Results as of: 10/31/2014

**LOCATION: TEXAS** 

| GMT: HAL GR   | RIFFIN           |                   |                  |                  | _                     |                    |                                        |                    | GMT CA 1         |  |
|---------------|------------------|-------------------|------------------|------------------|-----------------------|--------------------|----------------------------------------|--------------------|------------------|--|
|               |                  | Clubs             |                  |                  | Members               |                    |                                        |                    |                  |  |
|               | RESU             | LTS FOR 2014-2015 |                  |                  | RESULTS FOR 2014-2015 |                    |                                        |                    |                  |  |
| QUARTER       | NEW CLUB<br>GOAL | NEW CLUBS         | DROPPED<br>CLUBS | NET<br>GAIN/LOSS | QUARTER               | NEW MEMBER<br>GOAL | CHARTER AND<br>NEW<br>MEMBERS<br>ADDED | DROPPED<br>MEMBERS | NET<br>GAIN/LOSS |  |
| JULY/AUG/SEPT | 11               | 3                 | 9                | -6               | JULY/AUG/SEPT         | 339                | 932                                    | 1,389              | -457             |  |
| OCT/NOV/DEC   | 10               | 1                 | 0                | 1                | OCT/NOV/DEC           | 408                | 478                                    | 354                | 124              |  |
| JAN/FEB/MAR   | 10               | 0                 | 0                | 0                | JAN/FEB/MAR           | 377                | 0                                      | 0                  | 0                |  |
| APR/MAY/JUNE  | 11               | 0                 | 0                | 0                | APR/MAY/JUNE          | 368                | 0                                      | 0                  | 0                |  |

## GOALS AND ACTUAL NEW CLUBS CUMULATIVE

| DROPPED CLUBS: 9 |       | 407 CLUBS OF 910 ADDED 1 OR MORE | GENDER DISTRIBUTION   |                 |                |  |
|------------------|-------|----------------------------------|-----------------------|-----------------|----------------|--|
|                  |       | NEW MEMBERS                      | MALE                  | 17,748 (67.88%) |                |  |
| DROPPED MEMBERS  |       |                                  | FEMALE                | 8,398 (32.12%)  |                |  |
| DECEASED         | 118   | CLICK HERE FOR HEALTH            |                       |                 | 2 002          |  |
| CLUB CANCELLED   | 35    | ASSESSMENT DATA                  | FAMILY UNIT MEMBERS   |                 | 3,903<br>1,911 |  |
| OTHER            | 1,590 |                                  | HEAD OF HOUSEHOLD     |                 |                |  |
| TOTAL            | 1,743 |                                  | NON-HEAD OF HOUSEHOLD |                 |                |  |